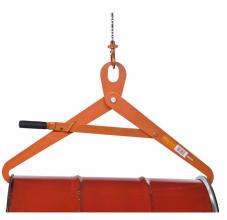

## **Properties**

- **VK-350** type for steel barrels.
- **VK-360** type for open and tightly closed steel barrels and plastic barrels with L- or X-rings.
- **VK-500** type for open or closed steel barrels.
- **VKH-500** for horizontal transport of steel barrels.
- Simply useable with a hoist or lifting hooks.

## Norm:

- EN12100-1/2, EN13155

VK-350

VK-360

VK-500

VKH-500

| Туре    | WLL<br>(kg) | Weight<br>(kg) | ProductId |  |
|---------|-------------|----------------|-----------|--|
| VK-350  | 350         | 9,5            | 3308101   |  |
| VK-360  | 360         | 4.5            | 3308103   |  |
| VK-500  | 500         | 5              | 3308105   |  |
| VKH-500 | 500         | 7,6            | 3308107   |  |