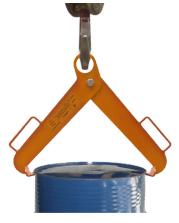

## **Properties**

- **VK-350** type for steel barrels.
- **VK-360** type for open and tightly closed steel barrels and plastic barrels with L- or X-rings.
- **VK-500** type for open or closed steel barrels.
- **VKH-500** for horizontal transport of steel barrels.
- Simply useable with a hoist or lifting hooks.

## Norm:

- EN12100-1/2, EN13155

VK-350

VK-360

VK-500

VKH-500

| Туре    | WLL<br>(kg) | Weight<br>(kg) | ProductId |  |
|---------|-------------|----------------|-----------|--|
| VK-350  | 350         | 9,5            | 3308101   |  |
| VK-360  | 360         | 4.5            | 3308103   |  |
| VK-500  | 500         | 5              | 3308105   |  |
| VKH-500 | 500         | 7,6            | 3308107   |  |