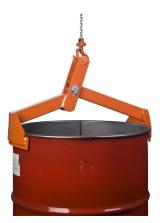

## **Properties**

- **VK-350** type for steel barrels.
- **VK-360** type for open and tightly closed steel barrels and plastic barrels with L- or X-rings.
- **VK-500** type for open or closed steel barrels.
- **VKH-500** for horizontal transport of steel barrels.
- Simply useable with a hoist or lifting hooks.

## Norm:

- EN12100-1/2, EN13155

VK-350

VK-360

VK-500

VKH-500

| Туре    | WLL<br>(kg) | Weight<br>(kg) | ProductId |  |
|---------|-------------|----------------|-----------|--|
| VK-350  | 350         | 9,5            | 3308101   |  |
| VK-360  | 360         | 4.5            | 3308103   |  |
| VK-500  | 500         | 5              | 3308105   |  |
| VKH-500 | 500         | 7,6            | 3308107   |  |