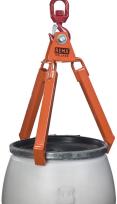

## **Properties**

- **VK-350** type for steel barrels.
- **VK-360** type for open and tightly closed steel barrels and plastic barrels with L- or X-rings.
- **VK-500** type for open or closed steel barrels.
- **VKH-500** for horizontal transport of steel barrels.
- Simply useable with a hoist or lifting hooks.

## Norm:

- EN12100-1/2, EN13155

VK-350

VK-360

VK-500

VKH-500

| Туре    | WLL<br>(kg) | Weight<br>(kg) | ProductId |  |
|---------|-------------|----------------|-----------|--|
| VK-350  | 350         | 9,5            | 3308101   |  |
| VK-360  | 360         | 4.5            | 3308103   |  |
| VK-500  | 500         | 5              | 3308105   |  |
| VKH-500 | 500         | 7,6            | 3308107   |  |